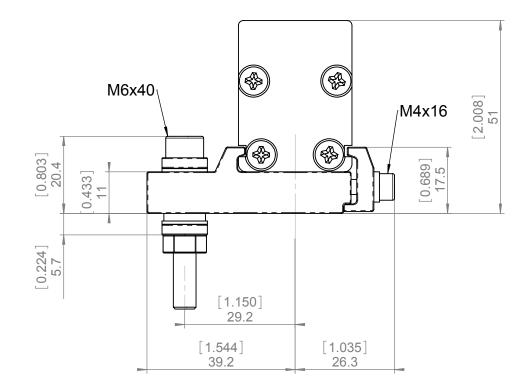

## All dimensions: mm [inch]

| Material                                           |   |   |   |   |   |   |                   |   |   |    |          |          |          |                     |  |
|----------------------------------------------------|---|---|---|---|---|---|-------------------|---|---|----|----------|----------|----------|---------------------|--|
| Material Specification                             |   |   |   |   |   |   | Surface Treatment |   |   |    |          |          |          | Standard Tolerances |  |
| Release No.                                        | 1 | 2 | 3 | 4 | 5 | 6 | 7                 | 8 | 9 | 10 | 11       | Designed | RIC      | 30.09.08            |  |
| Change No.                                         |   |   |   |   |   |   |                   |   |   |    |          | Approved | Initials | Date                |  |
| Change Date                                        |   |   |   |   |   |   |                   |   |   |    |          | Scale    | 1:1      | Form DIN A4         |  |
| Changed by                                         |   |   |   |   |   |   |                   |   |   |    |          | Page     | 1/1      |                     |  |
| Part Name Blatt1                                   |   |   |   |   |   |   |                   |   |   |    | Part No. |          |          |                     |  |
| Rockwell GuardShield Safe2/ Safe4 Standard Bracket |   |   |   |   |   |   |                   |   |   |    |          | 000 000  |          |                     |  |
|                                                    |   |   |   |   |   |   |                   |   |   |    |          |          |          |                     |  |